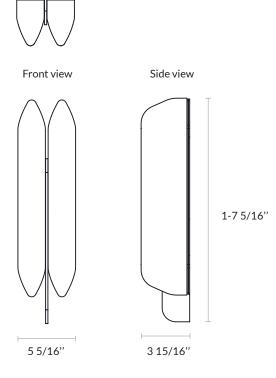

Dimensions:

INOHA®
DESIGN BY ATELIER ALAIN ELLOUZ
MADE IN FRANCE

References PR005204

Warranty

2 years warranty. General terms and conditions of sale.