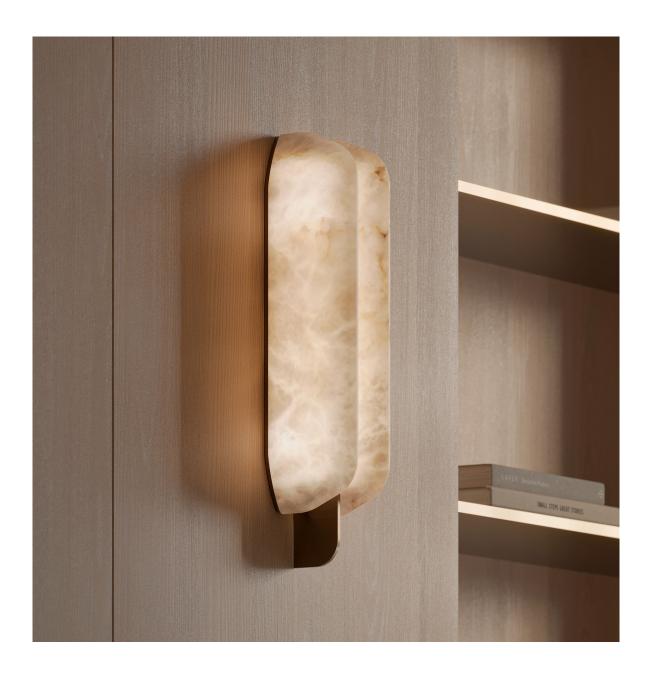

## INOHA

Non contractual picture.

| Туре            | Wall light Equipped with UL listed components                                           |
|-----------------|-----------------------------------------------------------------------------------------|
| Environment     | Indoor                                                                                  |
| Material        | Alabaster and painted steel                                                             |
| Lighting system | LED Strip 2,9W/ft (2700K or 3000K) - Integrated or deported transformer - Phase dimming |
| Voltage         | 24V                                                                                     |
| Wattage         | 7 W                                                                                     |
| Source lumens   | 466 lm<br>The alabaster diffuses between 40 and 60% of the light source lumens          |
| Weight          | 13,2 lb                                                                                 |

Dimensions:

INOHA®
DESIGN BY ATELIER ALAIN ELLOUZ
MADE IN FRANCE

References PR005204

Warranty

2 years warranty. General terms and conditions of sale.